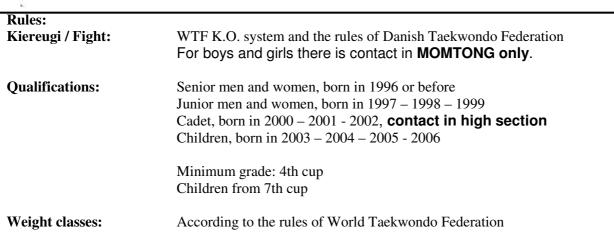

Please look for further details on www.wctt.dk

|              | Senior     | Senior     | Junior     | Junior     | Cadet boys | Cadet      | Boys &     |
|--------------|------------|------------|------------|------------|------------|------------|------------|
|              | men        | women      | Men        | women      |            | girls      | girls      |
| Ultra Fin    |            |            |            |            |            |            | - 26 kg    |
| Fin          | - 54 kg    | - 46 kg    | - 45 kg    | - 42 kg    | - 33 kg    | - 29 kg    | 26 - 30 kg |
| Fly          | 54 - 58 kg | 46 - 49 kg | 45 - 48 kg | 42 - 44 kg | 33 – 37 kg | 29 – 33 kg | 30 - 35 kg |
| Bantam       | 58 – 63 kg | 49 – 53 kg | 48 - 51 kg | 44 - 46 kg | 37 – 41 kg | 33 – 37 kg | 35 - 40 kg |
| Feather      | 63 - 68 kg | 53 – 57 kg | 51 - 55 kg | 46 - 49 kg | 41 – 45 kg | 37 – 41 kg | 40 - 46 kg |
| Light        | 68 – 74 kg | 57 – 62 kg | 55 - 59 kg | 49 - 52 kg | 45 – 49 kg | 41 – 44 kg | 46 - 52 kg |
| Welter       | 74 – 80 kg | 62 - 67 kg | 59 - 63 kg | 52 - 55 kg | 49 – 53 kg | 44 – 47 kg | 52 - 58 kg |
| Light middle |            |            | 63 - 68 kg | 55 - 59 kg | 53 – 57 kg | 47 – 51 kg |            |
| Middle       | 80 - 87 kg | 67 – 73 kg | 68 - 73 kg | 59 - 63 kg | 57 – 61 kg | 51 – 55 kg | 58 - 66 kg |
| Light heavy  |            |            | 73 - 78 kg | 63 - 68 kg | 61 – 65 kg | 55 – 59 kg |            |
| Heavy        | + 87 kg    | + 73 kg    | + 78 kg    | + 68 kg    | + 65 kg    | + 59 kg    | + 66 kg    |