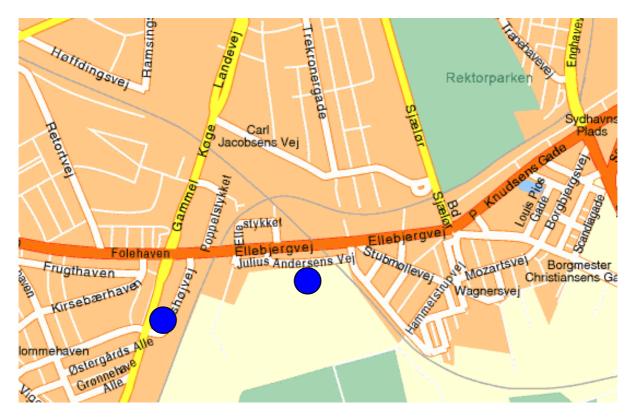

### **Transportation:**

| Promoter:          | Danish Taekwondo Federation                                                                                                                                                                                                                      |  |  |
|--------------------|--------------------------------------------------------------------------------------------------------------------------------------------------------------------------------------------------------------------------------------------------|--|--|
| Organizer:         | Copenhagen Taekwondo Club Tan Gun Sae Sim<br>Gl. Køge Landevej 119, 2.<br>DK - 2500 Valby<br>Denmark<br>Tel. +45 3645 0146<br>Homepage: <u>www.tangun.dk</u><br>Email: info@tangun.dk                                                            |  |  |
| Time and Place:    | Valby-Hallen<br>Julius Andersens Vej 3<br>DK – 2450 Copenhagen SV<br>Denmark<br>Tel. +45 3617 4400                                                                                                                                               |  |  |
| Date:              | Saturday, August 16th 2014                                                                                                                                                                                                                       |  |  |
|                    |                                                                                                                                                                                                                                                  |  |  |
| Temporary program: | Friday, August 15th 2014                                                                                                                                                                                                                         |  |  |
|                    |                                                                                                                                                                                                                                                  |  |  |
|                    | Friday, August 15th 2014                                                                                                                                                                                                                         |  |  |
|                    | Friday, August 15th 2014<br>19.00 - 21.30 Registration and weighing (Valby-Hallen)                                                                                                                                                               |  |  |
|                    | <ul> <li>Friday, August 15th 2014</li> <li>19.00 - 21.30 Registration and weighing (Valby-Hallen)</li> <li>Saturday, August 16th 2014:</li> <li>08.45 - 09.00 Teamleader meeting</li> <li>09.00 - 17.00 Preliminary fights and finals</li> </ul> |  |  |